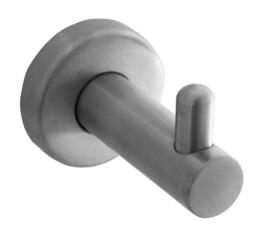

## ELLE STAINLESS STEEL SINGLE ROBE HOOK

**PRODUCT CODE:** SSB206

Elle Stainless Steel accessories are designed to match our popular Elle Stainless Steel mixer range.

Constructed with 304 Grade Stainless Steel and with two modern finishes on offer; polished and brushed stainless steel, this range has everything you need to complete your look.

## **FEATURES:**

- / Wall mounted single hook
- / Solid 304 grade stainless steel construction
- / Modern circular design
- / High quality Brushed Stainless Steel finish
- / Also available in Polished Stainless Steel finish
- / Matching mixers