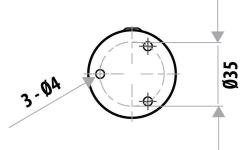

## ELLE STAINLESS STEEL SINGLE ROBE HOOK

**PRODUCT CODE:** SSB206

Elle Stainless Steel accessories are designed to match our popular Elle Stainless Steel mixer range.

Constructed with 304 Grade Stainless Steel and with two modern finishes on offer; polished and brushed stainless steel, this range has everything you need to complete your look.

## **FEATURES:**

- / Wall mounted single hook
- / Solid 304 grade stainless steel construction
- / Modern circular design
- / High quality Brushed Stainless Steel finish
- / Also available in Polished Stainless Steel finish
- / Matching mixers

WARRANTY: 5 Year Warranty\*

AVAILABLE IN BRUSHED STAINLESS STEEL & POLISHED STAINLESS STEEL



MATCHING MIXERS