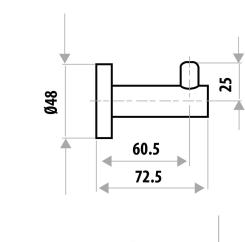

## ELLE STAINLESS STEEL SINGLE ROBE HOOK

**PRODUCT CODE:** SSB206

Elle Stainless Steel accessories are designed to match our popular Elle Stainless Steel mixer range.

Constructed with 304 Grade Stainless Steel and with two modern finishes on offer; polished and brushed stainless steel, this range has everything you need to complete your look.

## **FEATURES:**

- / Wall mounted single hook
- / Solid 304 grade stainless steel construction
- / Modern circular design
- / High quality Brushed Stainless Steel finish
- / Also available in Polished Stainless Steel finish
- / Matching mixers